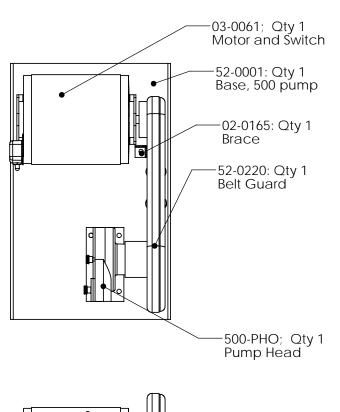

## Specifications:

430 Rpm, Single Speed, Non-Reversing
 Power Requirements: 115 VAC, 60 Hz, 1 Ph, 5.7 Amps

B.O.M - Items Not Shown

04-0481: Pulley, 1 1/2", Motor 00-0491: Pulley, 6", Pump 00-0582: "V" Belt