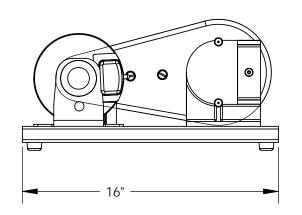

## Specifications:

430 Rpm, Single Speed, Non-Reversing
 Power Requirements: 115 VAC, 60 Hz, 1 Ph, 5.7 Amps

B.O.M - Items Not Shown

04-0481: Pulley, 1 1/2", Motor 00-0491: Pulley, 6", Pump 00-0582: "V" Belt