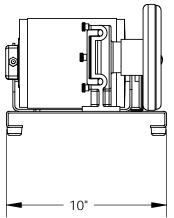

## Specifications:

430 Rpm, Single Speed, Non-Reversing
 Power Requirements: 115 VAC, 60 Hz, 1 Ph, 5.7 Amps

B.O.M - Items Not Shown

04-0481: Pulley, 1 1/2", Motor 00-0491: Pulley, 6", Pump 00-0582: "V" Belt