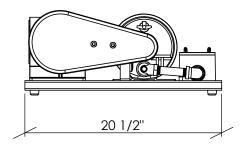

|                                                                                                                                                                                                  |             |         | DIMENSIONS ARE IN INCHES                            |           | NAME | DATE | Randolph Austin Company         |
|--------------------------------------------------------------------------------------------------------------------------------------------------------------------------------------------------|-------------|---------|-----------------------------------------------------|-----------|------|------|---------------------------------|
|                                                                                                                                                                                                  |             |         | TOLERANCES:<br>FRACTIONAL ± 1/64                    | DRAWN     |      |      |                                 |
|                                                                                                                                                                                                  |             |         | ANGULAR: MACH± 1°                                   | CHECKED   |      |      |                                 |
| PROPRIETARY AND CONFIDENTIAL THE INFORMATION CONTAINED IN THIS DRAWING IS THE SOLE PROPERTY OF Randolph Austin Company. ANY REPRODUCTION IN PART OR AS A WHOLE WITHOUT THE WRITTEN PERMISSION OF |             |         | TWO PLACE DECIMAL ± .010 THREE PLACE DECIMAL ± .005 | ENG APPR. |      |      | 610-200 Assembly                |
|                                                                                                                                                                                                  |             |         |                                                     | MFG APPR. |      |      |                                 |
|                                                                                                                                                                                                  |             |         | MATERIAL                                            | Q.A.      |      |      |                                 |
|                                                                                                                                                                                                  |             |         |                                                     | COMMENTS: |      |      |                                 |
|                                                                                                                                                                                                  | NEXT ASSY   | USED ON | FINISH                                              |           |      |      | SIZE DWG. NO. 610-200           |
| Randolph Austin Company IS PROHIBITED.                                                                                                                                                           | APPLICATION |         | DO NOT SCALE DRAWING                                |           |      |      | SCALE:1:10 WEIGHT: SHEET 1 OF 1 |