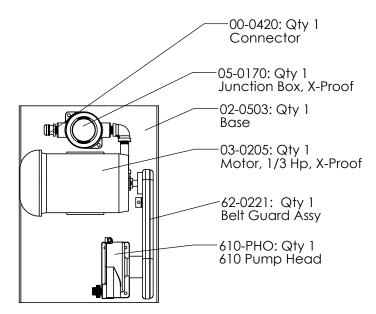

|                                                                                                                                                                                                  |             |         | DIMENSIONS ARE IN INCHES                            |           | NAME | DATE | Randolph Austin Company         |
|--------------------------------------------------------------------------------------------------------------------------------------------------------------------------------------------------|-------------|---------|-----------------------------------------------------|-----------|------|------|---------------------------------|
|                                                                                                                                                                                                  |             |         | TOLERANCES:<br>FRACTIONAL ± 1/64                    | DRAWN     |      |      |                                 |
|                                                                                                                                                                                                  |             |         | ANGULAR: MACH± 1°                                   | CHECKED   |      |      |                                 |
| PROPRIETARY AND CONFIDENTIAL THE INFORMATION CONTAINED IN THIS DRAWING IS THE SOLE PROPERTY OF Randolph Austin Company. ANY REPRODUCTION IN PART OR AS A WHOLE WITHOUT THE WRITTEN PERMISSION OF |             |         | TWO PLACE DECIMAL ± .010 THREE PLACE DECIMAL ± .005 | ENG APPR. |      |      | 610-200 Assembly                |
|                                                                                                                                                                                                  |             |         |                                                     | MFG APPR. |      |      |                                 |
|                                                                                                                                                                                                  |             |         | MATERIAL                                            | Q.A.      |      |      |                                 |
|                                                                                                                                                                                                  |             |         |                                                     | COMMENTS: |      |      |                                 |
|                                                                                                                                                                                                  | NEXT ASSY   | USED ON | FINISH                                              |           |      |      | SIZE DWG. NO. 610-200           |
| Randolph Austin Company IS PROHIBITED.                                                                                                                                                           | APPLICATION |         | DO NOT SCALE DRAWING                                |           |      |      | SCALE:1:10 WEIGHT: SHEET 1 OF 1 |