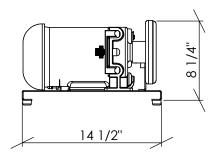

|                                                                                                                                                                                                  |             |         | DIMENSIONS ARE IN INCHES                            |           | NAME | DATE | Randolph Austin Company         |
|--------------------------------------------------------------------------------------------------------------------------------------------------------------------------------------------------|-------------|---------|-----------------------------------------------------|-----------|------|------|---------------------------------|
|                                                                                                                                                                                                  |             |         | TOLERANCES:<br>FRACTIONAL ± 1/64                    | DRAWN     |      |      |                                 |
|                                                                                                                                                                                                  |             |         | ANGULAR: MACH± 1°                                   | CHECKED   |      |      |                                 |
| PROPRIETARY AND CONFIDENTIAL THE INFORMATION CONTAINED IN THIS DRAWING IS THE SOLE PROPERTY OF Randolph Austin Company. ANY REPRODUCTION IN PART OR AS A WHOLE WITHOUT THE WRITTEN PERMISSION OF |             |         | TWO PLACE DECIMAL ± .010 THREE PLACE DECIMAL ± .005 | ENG APPR. |      |      | 610-200 Assembly                |
|                                                                                                                                                                                                  |             |         |                                                     | MFG APPR. |      |      |                                 |
|                                                                                                                                                                                                  |             |         | MATERIAL                                            | Q.A.      |      |      |                                 |
|                                                                                                                                                                                                  |             |         |                                                     | COMMENTS: |      |      |                                 |
|                                                                                                                                                                                                  | NEXT ASSY   | USED ON | FINISH                                              |           |      |      | SIZE DWG. NO. 610-200           |
| Randolph Austin Company IS PROHIBITED.                                                                                                                                                           | APPLICATION |         | DO NOT SCALE DRAWING                                |           |      |      | SCALE:1:10 WEIGHT: SHEET 1 OF 1 |