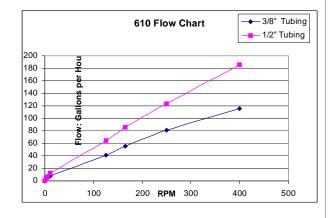

|                                                                                                                                                                                                  |             |         | DIMENSIONS ARE IN INCHES                            |           | NAME | DATE | Randolph Austin Company         |
|--------------------------------------------------------------------------------------------------------------------------------------------------------------------------------------------------|-------------|---------|-----------------------------------------------------|-----------|------|------|---------------------------------|
|