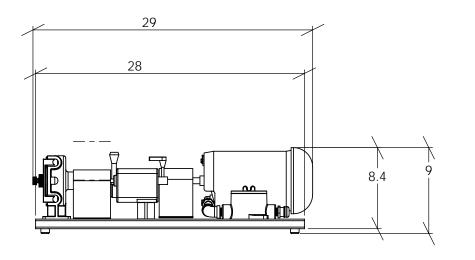

| I                                                                                                                                                                                                                                                            |             |         | FRACTIONAL±1/64<br>ANGULAR: MACH±1°<br>TWO PLACE DECIMAL±.010<br>THREE PLACE DECIMAL±.005 |           | NAME                  | DATE | Pandalah Austin Company                          |  |
|--------------------------------------------------------------------------------------------------------------------------------------------------------------------------------------------------------------------------------------------------------------|-------------|---------|-------------------------------------------------------------------------------------------|-----------|-----------------------|------|--------------------------------------------------|--|
| PROPRIETARY AND CONFIDENTIAL<br>THE INFORMATION CONTAINED IN THIS<br>DRAWING IS THE SOLE PROPERTY OF<br>Randolph Austin Company. ANY<br>REPRODUCTION IN PART OR AS A WHOLE<br>WITHOUT THE WRITTEN PERMISSION OF<br>Randolph Austin Company IS<br>PROHIBITED. |             |         |                                                                                           | DRAWN     |                       |      | Randolph Austin Company                          |  |
|                                                                                                                                                                                                                                                              |             |         |                                                                                           | CHECKED   |                       |      | 610 Explosion Proof,<br>Reversible speed control |  |
|                                                                                                                                                                                                                                                              |             |         |                                                                                           | ENG APPR. |                       |      |                                                  |  |
|                                                                                                                                                                                                                                                              |             |         |                                                                                           | MFG APPR. |                       |      |                                                  |  |
|                                                                                                                                                                                                                                                              |             |         |                                                                                           | Q.A.      |                       |      |                                                  |  |
|                                                                                                                                                                                                                                                              |             |         |                                                                                           | COMMENTS: |                       |      |                                                  |  |
|                                                                                                                                                                                                                                                              | NEXT ASSY   | USED ON | FINISH                                                                                    |           | SIZE DWG. NO. 610-203 |      |                                                  |  |
|                                                                                                                                                                                                                                                              | APPLICATION |         | do not scale drawing                                                                      |           |                       |      | SCALE:1:10 WEIGHT: SHEET 1 OF 1                  |  |