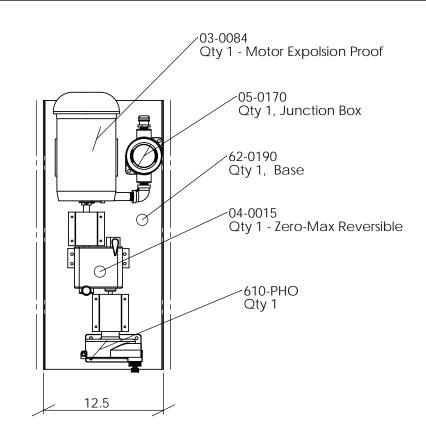

| I                                                                                                                                                                                                                                                            |             |         | FRACTIONAL±1/64<br>ANGULAR: MACH±1°<br>TWO PLACE DECIMAL±.010<br>THREE PLACE DECIMAL±.005 |           | NAME                  | DATE | Pandalah Austin Company                          |  |
|--------------------------------------------------------------------------------------------------------------------------------------------------------------------------------------------------------------------------------------------------------------|-------------|---------|-------------------------------------------------------------------------------------------|-----------|-----------------------|------|--------------------------------------------------|--|
| PROPRIETARY AND CONFIDENTIAL<br>THE INFORMATION CONTAINED IN THIS<br>DRAWING IS THE SOLE PROPERTY OF<br>Randolph Austin Company. ANY<br>REPRODUCTION IN PART OR AS A WHOLE<br>WITHOUT THE WRITTEN PERMISSION OF<br>Randolph Austin Company IS<br>PROHIBITED. |             |         |                                                                                           | DRAWN     |                       |      | Randolph Austin Company                          |  |
|                                                                                                                                                                                                                                                              |             |         |                                                                                           | CHECKED   |                       |      | 610 Explosion Proof,<br>Reversible speed control |  |
|                                                                                                                                                                                                                                                              |             |         |                                                                                           | ENG APPR. |                       |      |                                                  |  |
|                                                                                                                                                                                                                                                              |             |         |                                                                                           | MFG APPR. |                       |      |                                                  |  |
|                                                                                                                                                                                                                                                              |             |         |                                                                                           | Q.A.      |                       |      |                                                  |  |
|                                                                                                                                                                                                                                                              |             |         |                                                                                           | COMMENTS: |                       |      |                                                  |  |
|                                                                                                                                                                                                                                                              | NEXT ASSY   | USED ON | FINISH                                                                                    |           | SIZE DWG. NO. 610-203 |      |                                                  |  |
|                                                                                                                                                                                                                                                              | APPLICATION |         | do not scale drawing                                                                      |           |                       |      | SCALE:1:10 WEIGHT: SHEET 1 OF 1                  |  |