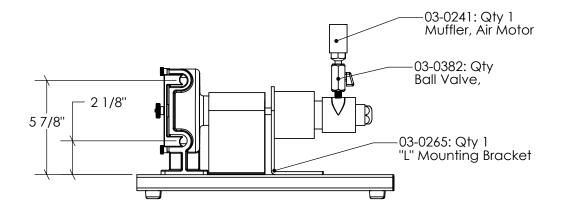

## Items Not Shown:

00-0332: Qty 1- Pump Coupling, 5/8" bore 00-0322: Qty 1- Motor Coupling, 1/2" bore 00-0380: Qty 1 - "Spyder" Rubber Bushing