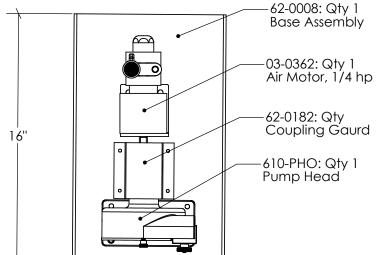

|      |      | REVISIONS                             |             |          |
|------|------|---------------------------------------|-------------|----------|
| ZONE | REV. | DESCRIPTION                           | DATE        | APPROVED |
|      | Α    | Coupling Guard is 62-0182 was 62-0183 | 16-Nov-2005 |          |

## Items Not Shown:

00-0332: Qty 1- Pump Coupling, 5/8" bore 00-0322: Qty 1- Motor Coupling, 1/2" bore 00-0380: Qty 1 - "Spyder" Rubber Bushing