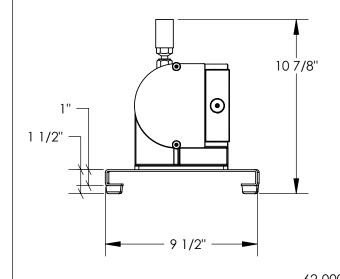

## Motor Data

15:1 Reduction, 10-95 lbs in @ 40 rpm (minimum speed reduction)
21 CFM @ 60 psi and 400 rpm
Dry air with Lubricator within 18" of
Motor recommended

|                                                                      |             |         | DIMENSIONS ARE IN INCHES TOLERANCES:               | DRAWN     | NAME | DATE           | Randolph Austin C      |                        |              | in Co | 0    |
|----------------------------------------------------------------------|-------------|---------|----------------------------------------------------|-----------|------|----------------|------------------------|------------------------|--------------|-------|------|
|                                                                      |             |         | FRACTIONAL± 1/64<br>ANGULAR: MACH± 1               | CHECKED   |      |                |                        |                        |              |       |      |
|                                                                      |             |         | TWO PLACE DECIMAL ± .01 THREE PLACE DECIMAL ± .005 | ENG APPR. |      |                |                        |                        |              |       |      |
| PROPRIETARY AND CONFIDENTIAL                                         |             |         |                                                    | MFG APPR. |      |                | (10.450) pin no otom n |                        |              |       |      |
| THE INFORMATION CONTAINED IN THIS                                    |             |         |                                                    | Q.A.      |      |                | 610                    | 0-450: air motor pump, |              | ump,  |      |
| DRAWING IS THE SOLE PROPERTY OF Randolph Austin Company. ANY         |             |         |                                                    | COMMENTS: |      | Layout drawing |                        |                        |              |       |      |
| REPRODUCTION IN PART OR AS A WHOLE WITHOUT THE WRITTEN PERMISSION OF | NEXT ASSY   | USED ON | FINISH                                             |           |      |                | SIZE DWG.              | NO.                    | 610-450      |       | REV. |
| Randolph Austin Company IS PROHIBITED.                               | APPLICATION |         | DO NOT SCALE DRAWING                               |           |      | SCALE:1:1      | WEIGHT:                | 010 400                | SHEET 1 OF 1 |       |      |