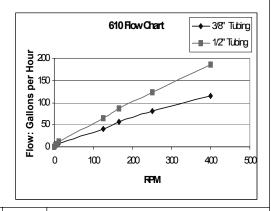

|      |      | REVISIONS                             |             |          |
|------|------|---------------------------------------|-------------|----------|
| ZONE | REV. | DESCRIPTION                           | DATE        | APPROVED |
|      | Α    | Coupling Guard is 62-0182 was 62-0183 | 16-Nov-2005 |          |







## Items Not Shown:

00-0332: Qty 1- Pump Coupling, 5/8" bore 00-0322: Qty 1- Motor Coupling, 1/2" bore 00-0380: Qty 1 - "Spyder" Rubber Bushing

## Motor Data

15:1 Reduction, 10-95 lbs in @ 40 rpm (minimum speed reduction)
21 CFM @ 60 psi and 400 rpm
Dry air with Lubricator within 18" of
Motor recommended



|                                                                      |             |         | DIMENSIONS ARE IN INCHES TOLERANCES:               | DRAWN     | NAME | DATE           | Randolph Austin C      |                        |              | in Co | 0    |
|----------------------------------------------------------------------|-------------|---------|----------------------------------------------------|-----------|------|----------------|------------------------|------------------------|--------------|-------|------|
|                                                                      |             |         | FRACTIONAL± 1/64<br>ANGULAR: MACH± 1               | CHECKED   |      |                |                        |                        |              |       |      |